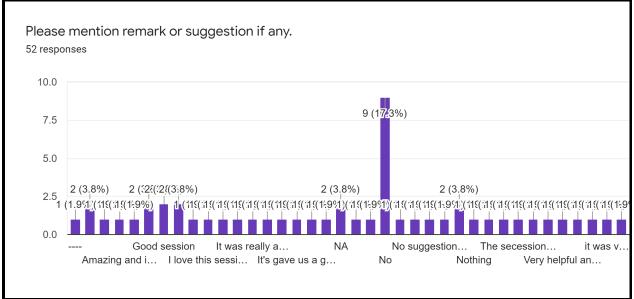

### Feedback Analysis: Webinar on Social Entrepreneurship

NAAC Accredited 'A' Grade IMC RBNQ Certificate of Merit 2019 ISO 21001:2018 Certified

Phandolal

Principal

Coordinator

NAAC Accredited 'A' Grade IMC RBNQ Certificate of Merit 2019 ISO 21001:2018 Certified